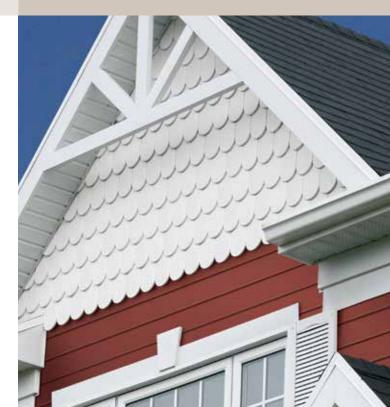

# Truly finish your siding.

Portsmouth™ Half Rounds are a classic way to accent and distinguish your exterior while topping your home with instant curb appeal. Use our half rounds to add visual pop to the simplest cottage or embellish gables for a dramatic finishing touch.

When it comes to making your home stand out, the beauty is in the details.

### Top off with your favorite color.

Color plays more than a supporting role in bringing out the charm of your Portsmouth Half Rounds. So take your time choosing the complementary color that best defines your home's texture and personality.