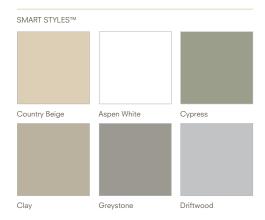

### Colorful character: It's time to bring it out.

Portsmouth Cedar Shingles colors come in rich, expressive, durable and unforgettable. Use the shades below to evoke whatever feeling you want them to—and as a guide for bringing out your exterior's best side.

#### Color choices that measure up

Make color part of the style conversation. When it comes to complementing the look of our 8' cedar shingles, these colors speak loud and clear.

- Warmly handsome grain patterned from real cedar shake
- Seamless design
- No painting, no scraping.
   Virtually no maintenance.
- Assurance Trastening System provides a secure, precise installation
- Superior impact, fade and warp resistance
- Wind resistant up to 160 mph
- Lifetime Limited Warranty

# The perfect siding comes in the perfect color. For you, that is.

We've made arriving at the perfect color easier with these convenient color options. Color reflects and affects design as much as texture, so keep your favorite shades in mind when deciding what works inside your home and out.