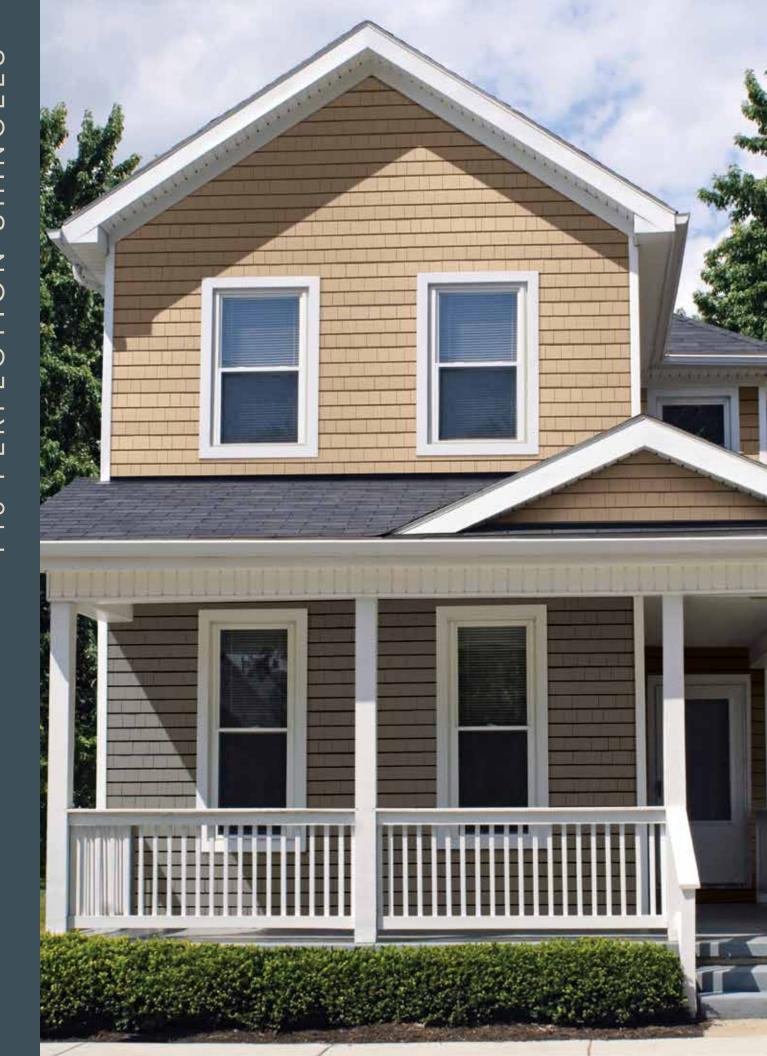

# Aspire to new levels of eye candy.

The varied appearance of **Portsmouth™ Staggered Edge Shingles** siding really multitasks—adding dimension, tying gables and other elements into your overall design and providing a dramatic contrast to stone or clapboard. Add the richness of real wood to your home while unifying it with a sense of simplicity.

# Staggered Edge Shingles siding in all its beautiful color variations.

The right juxtaposition of colors can add richness and bring out the personality in your home while unifying your entire exterior. The effect can be staggeringly great.

- Hand-sawn profile patterned
  from real cedar shake
- Seamless design
- Assurance<sup>™</sup> Fastening System for secure, precise installation
- Superior impact, fade and
   warp resistance
- Wind resistant up to 160 mpl
- Lifetime Limited Warranty