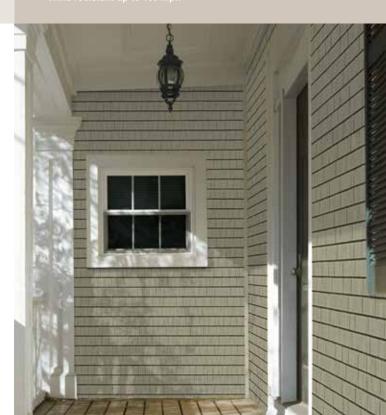

### Rustic beauty is measured in more than shingles.

It's measured in naturally evocative warmth, and our low-maintenance

Portsmouth™ Cedar Shingles siding provides it in droves. This conventional shingle style—when combined with stone or clapboard—delivers a stunning and inviting "one-two punch" exterior can transform the entire design of your home.

### Lengthen your curb appeal.

8' Long Length Cedar Shingles siding goes a long way toward making your home exterior the talk of the neighborhood. Its uniquely rich character and grain, and virtually seamless appearance, give light and shadow plenty of room to play while leaving less space for weather and pests to penetrate. Plus the additional length makes this siding style more sustainable, which results in faster installation and less material waste.