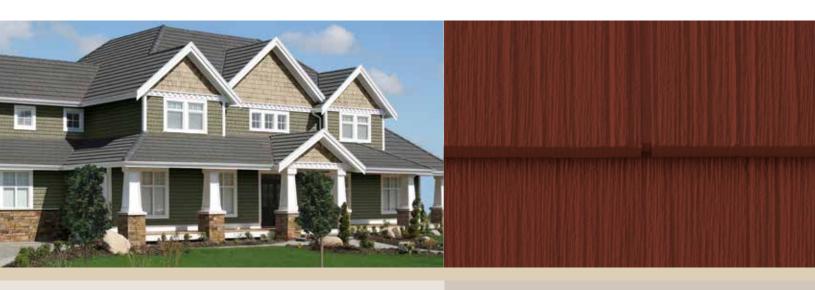

### Rustic beauty is measured in more than shingles.

It's measured in naturally evocative warmth, and our low-maintenance

Portsmouth™ Cedar Shingles siding provides it in droves. This conventional shingle style—when combined with stone or clapboard—delivers a stunning and inviting "one-two punch" exterior can transform the entire design of your home.

### Colorful character: It's time to bring it out.

Portsmouth Cedar Shingles colors come in rich, expressive, durable and unforgettable. Use the shades below to evoke whatever feeling you want them to—and as a guide for bringing out your exterior's best side.