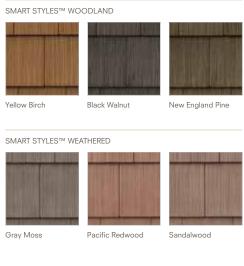

#### Color choices that measure up

Make color part of the style conversation. When it comes to complementing the look of our 8' cedar shingles, these colors speak loud and clear.

- Warmly handsome grain patterned from real cedar shake
- Seamless design
- No painting, no scraping.
   Virtually no maintenance.
- Assurance Trastening System provides a secure, precise installation
- Superior impact, fade and warp resistance
- Wind resistant up to 160 mph
- Lifetime Limited Warranty