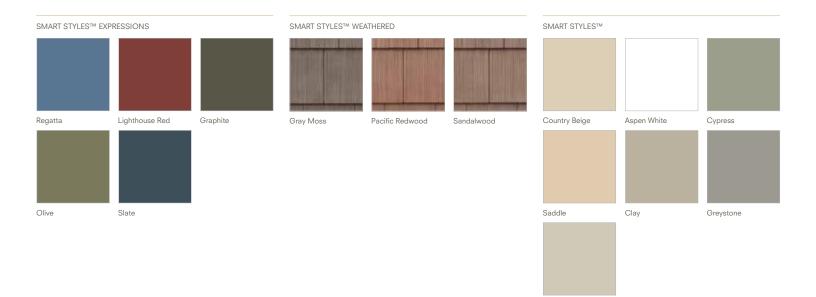

### Colorful character: It's time to bring it out.

Portsmouth Cedar Shingles colors come in rich, expressive, durable and unforgettable. Use the shades below to evoke whatever feeling you want them to—and as a guide for bringing out your exterior's best side.

#### Color choices that measure up

Make color part of the style conversation. When it comes to complementing the look of our 8' cedar shingles, these colors speak loud and clear.

- Warmly handsome grain patterned from real cedar shake
- Seamless design
- No painting, no scraping.
   Virtually no maintenance.
- Assurance Trastening System provides a secure, precise installation
- Superior impact, fade and warp resistance
- Wind resistant up to 160 mph
- Lifetime Limited Warranty

# The perfect siding comes in the perfect color. For you, that is.

We've made arriving at the perfect color easier with these convenient color options. Color reflects and affects design as much as texture, so keep your favorite shades in mind when deciding what works inside your home and out.