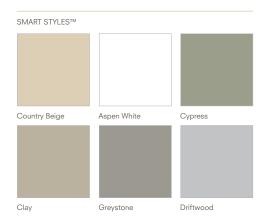

### Colorful character: It's time to bring it out.

Portsmouth Cedar Shingles colors come in rich, expressive, durable and unforgettable. Use the shades below to evoke whatever feeling you want them to—and as a guide for bringing out your exterior's best side.

#### Color choices that measure up

Make color part of the style conversation. When it comes to complementing the look of our 8' cedar shingles, these colors speak loud and clear.

- Warmly handsome grain patterned from real cedar shake
- Seamless design
- No painting, no scraping.
   Virtually no maintenance.
- Assurance Trastening System provides a secure, precise installation
- Superior impact, fade and warp resistance
- Wind resistant up to 160 mph
- Lifetime Limited Warranty