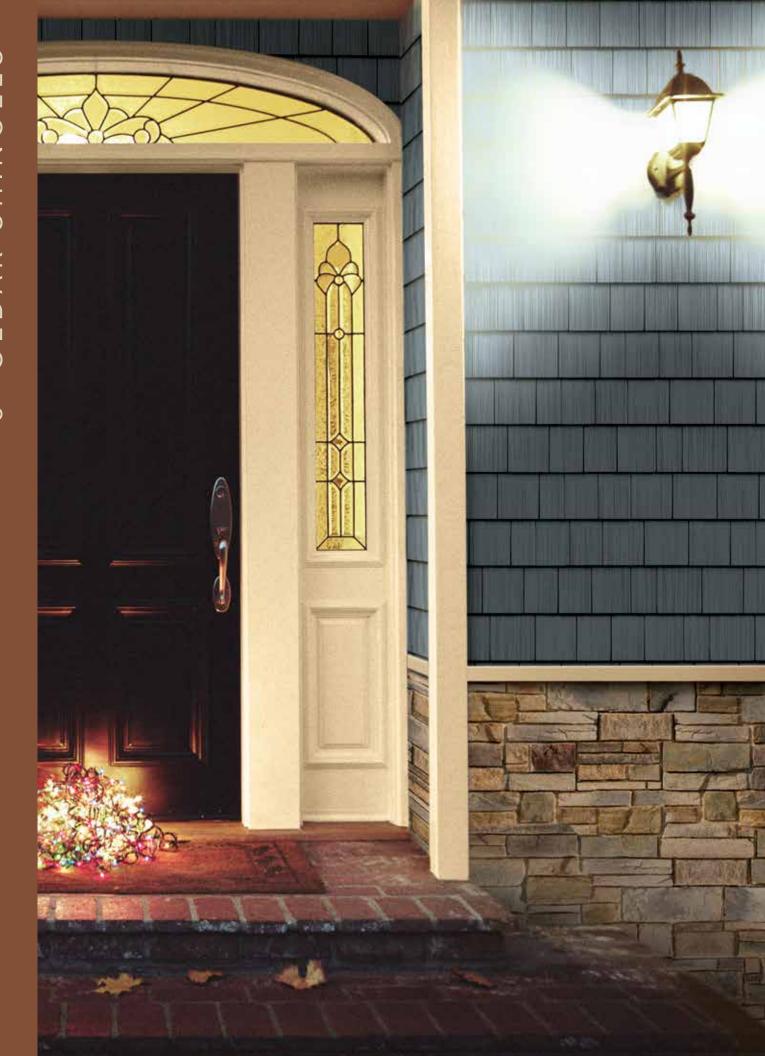

There's more than one way to inspire your exterior.

Exteriors are more than a covering. They're as much a home design element as the textures inside your living room and the color scheme of your perennials.

That fact is proven, beautifully, in the wide selection of colors, textures and shapes you'll find in our Portsmouth™

Shake and Shingles siding.

### Rustic beauty is measured in more than shingles.

It's measured in naturally evocative warmth, and our low-maintenance

Portsmouth™ Cedar Shingles siding provides it in droves. This conventional shingle style—when combined with stone or clapboard—delivers a stunning and inviting "one-two punch" exterior can transform the entire design of your home.