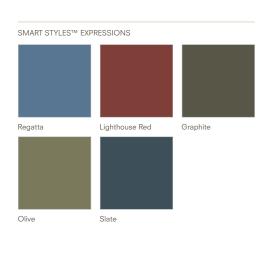

### Colorful character: It's time to bring it out.

Portsmouth Cedar Shingles colors come in rich, expressive, durable and unforgettable. Use the shades below to evoke whatever feeling you want them to—and as a guide for bringing out your exterior's best side.

#### Color choices that measure up

Make color part of the style conversation. When it comes to complementing the look of our 8' cedar shingles, these colors speak loud and clear.

- Warmly handsome grain patterned from real cedar shake
- Seamless design
- No painting, no scraping.
   Virtually no maintenance.
- Assurance Trastening System provides a secure, precise installation
- Superior impact, fade and warp resistance
- Wind resistant up to 160 mph
- Lifetime Limited Warranty