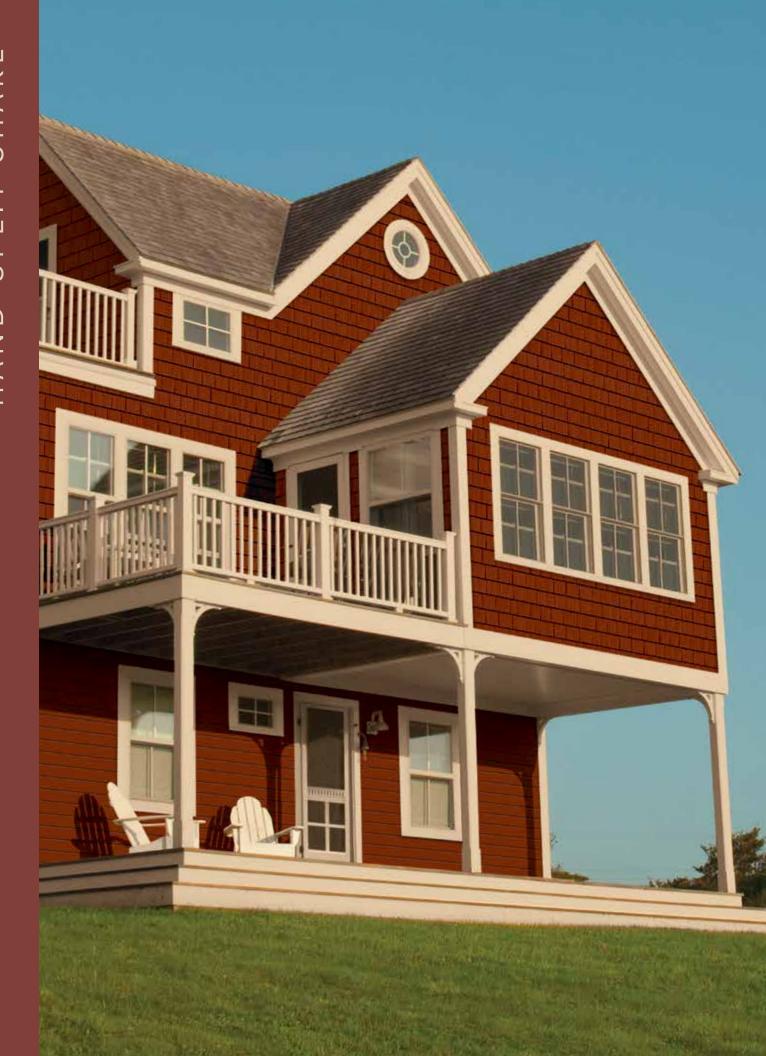

## Dimension and drama come naturally.

There's something about hand splitting shingles that transforms each individual piece into something enchanting and rustic. The rich, deeply ingrained surfaces of **Portsmouth™ Hand-Split Shake** are patterned from real cedar and carry the same authentic presence and intense shadows as hand-split wood.

#### Rustic beauty comes in many shades.

Whether it's rich espresso, soothing beige or majestic lighthouse red—or a uniquely complementary combination of colors—you'll find many ways to bring out the best in our hand-split shake siding.