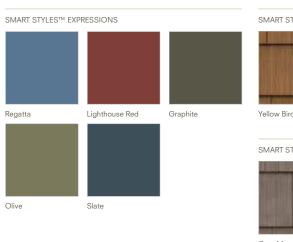

### Colorful character: It's time to bring it out.

Portsmouth Cedar Shingles colors come in rich, expressive, durable and unforgettable. Use the shades below to evoke whatever feeling you want them to—and as a guide for bringing out your exterior's best side.

#### Rustic beauty comes in many shades.

Whether it's rich espresso, soothing beige or majestic lighthouse red—or a uniquely complementary combination of colors—you'll find many ways to bring out the best in our hand-split shake siding.