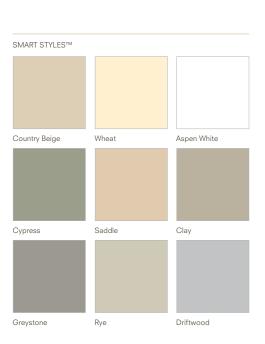

### Colorful character: It's time to bring it out.

Portsmouth Cedar Shingles colors come in rich, expressive, durable and unforgettable. Use the shades below to evoke whatever feeling you want them to—and as a guide for bringing out your exterior's best side.

#### Color choices that measure up

Make color part of the style conversation. When it comes to complementing the look of our 8' cedar shingles, these colors speak loud and clear.

- Warmly handsome grain patterned from real cedar shake
- Seamless design
- No painting, no scraping.
   Virtually no maintenance.
- Assurance Trastening System provides a secure, precise installation
- Superior impact, fade and warp resistance
- Wind resistant up to 160 mph
- Lifetime Limited Warranty

# The perfect siding comes in the perfect color. For you, that is.

We've made arriving at the perfect color easier with these convenient color options. Color reflects and affects design as much as texture, so keep your favorite shades in mind when deciding what works inside your home and out.