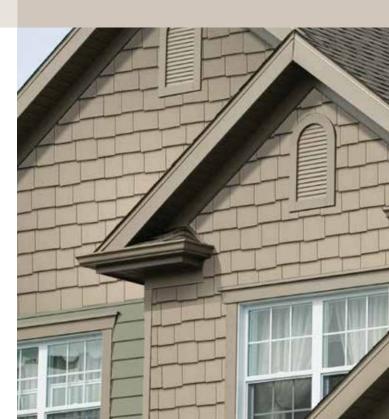

### Rustic beauty is measured in more than shingles.

It's measured in naturally evocative warmth, and our low-maintenance

Portsmouth™ Cedar Shingles siding provides it in droves. This conventional shingle style—when combined with stone or clapboard—delivers a stunning and inviting "one-two punch" exterior can transform the entire design of your home.

### Colorful character: It's time to bring it out.

Portsmouth Cedar Shingles colors come in rich, expressive, durable and unforgettable. Use the shades below to evoke whatever feeling you want them to—and as a guide for bringing out your exterior's best side.