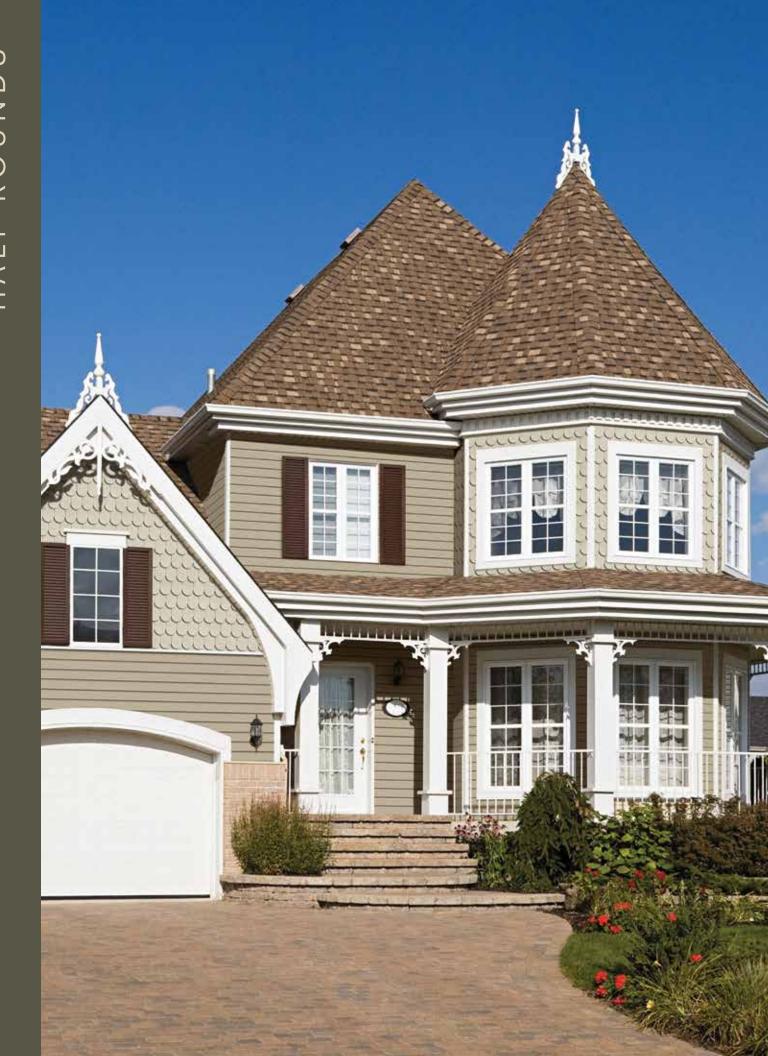

# Truly finish your siding.

Portsmouth™ Half Rounds are a classic way to accent and distinguish your exterior while topping your home with instant curb appeal. Use our half rounds to add visual pop to the simplest cottage or embellish gables for a dramatic finishing touch.

When it comes to making your home stand out, the beauty is in the details.

### Top off with your favorite color.

Color plays more than a supporting role in bringing out the charm of your Portsmouth Half Rounds. So take your time choosing the complementary color that best defines your home's texture and personality.