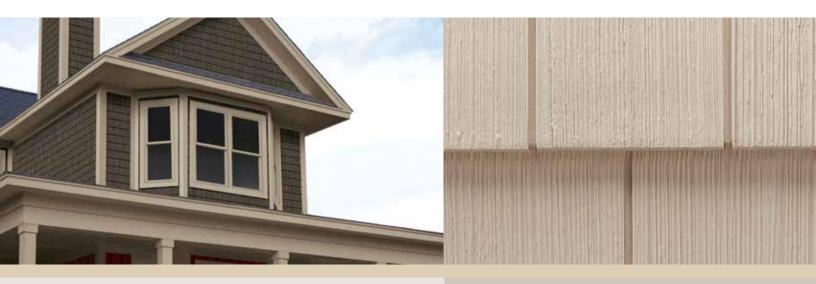

## Dimension and drama come naturally.

There's something about hand splitting shingles that transforms each individual piece into something enchanting and rustic. The rich, deeply ingrained surfaces of **Portsmouth™ Hand-Split Shake** are patterned from real cedar and carry the same authentic presence and intense shadows as hand-split wood.

#### Rustic beauty comes in many shades.

Whether it's rich espresso, soothing beige or majestic lighthouse red—or a uniquely complementary combination of colors—you'll find many ways to bring out the best in our hand-split shake siding.