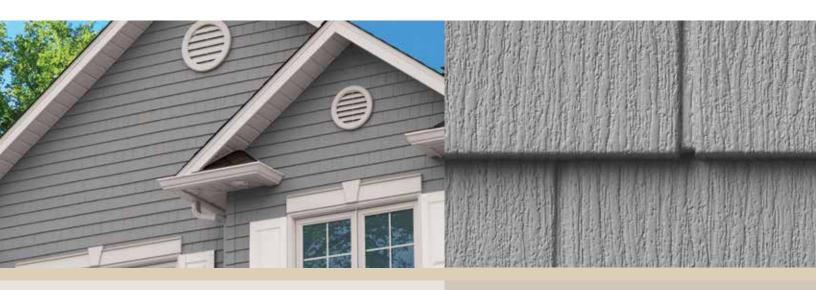

## Attention to detail brings appeal to your curb.

Portsmouth™ T45 Perfection Shingles siding—with its subtle, natural cedar grain and nicely defined shadow lines—transports your home to the coast of New England without the moving costs and, all kidding aside, without the costly maintenance associated with real wood.

# The perfect siding comes in the perfect color. For you, that is.

We've made arriving at the perfect color easier with these convenient color options. Color reflects and affects design as much as texture, so keep your favorite shades in mind when deciding what works inside your home and out.

- Deep rustic grain patterned from real cedar shingles
- Seamless design
- No painting. No scraping.

  Virtually no maintenance.
- Wind resistant up to 160 mph
- Assurance™ Fastening System for secure, precise installation
- Superior impact, fade and warp resistance
- Lifetime Limited Warranty