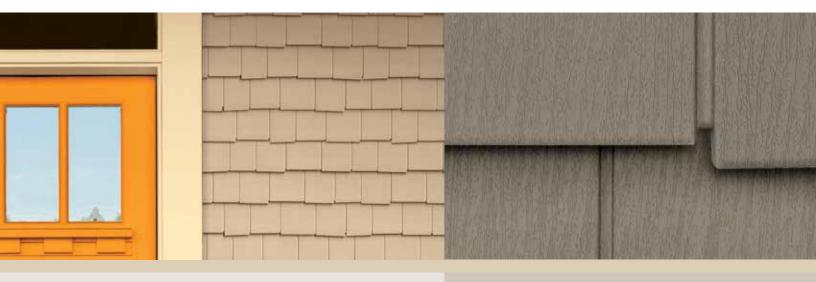

# Aspire to new levels of eye candy.

The varied appearance of **Portsmouth™ Staggered Edge Shingles** siding really multitasks—adding dimension, tying gables and other elements into your overall design and providing a dramatic contrast to stone or clapboard. Add the richness of real wood to your home while unifying it with a sense of simplicity.

# Staggered Edge Shingles siding in all its beautiful color variations.

The right juxtaposition of colors can add richness and bring out the personality in your home while unifying your entire exterior. The effect can be staggeringly great.

## Attention to detail brings appeal to your curb.

Portsmouth™ T45 Perfection Shingles siding—with its subtle, natural cedar grain and nicely defined shadow lines—transports your home to the coast of New England without the moving costs and, all kidding aside, without the costly maintenance associated with real wood.