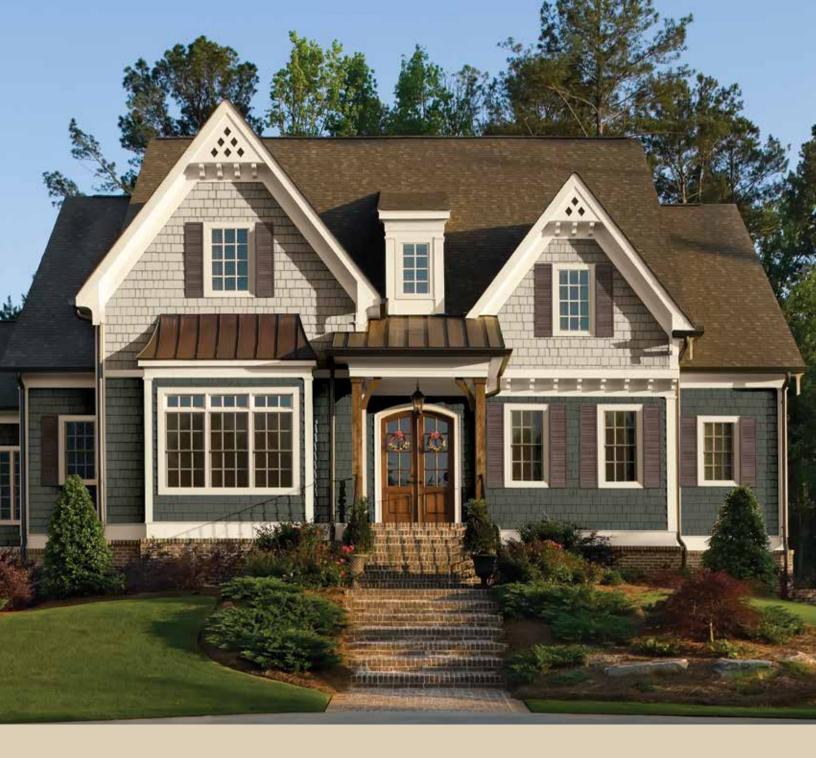

There's more than one way to inspire your exterior.

Exteriors are more than a covering. They're as much a home design element as the textures inside your living room and the color scheme of your perennials.

That fact is proven, beautifully, in the wide selection of colors, textures and shapes you'll find in our Portsmouth™

Shake and Shingles siding.

### Rustic beauty is measured in more than shingles.

It's measured in naturally evocative warmth, and our low-maintenance

Portsmouth™ Cedar Shingles siding provides it in droves. This conventional shingle style—when combined with stone or clapboard—delivers a stunning and inviting "one-two punch" exterior can transform the entire design of your home.