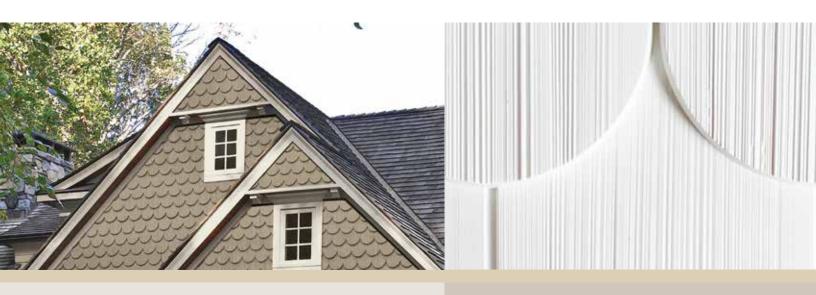

## Dimension and drama come naturally.

There's something about hand splitting shingles that transforms each individual piece into something enchanting and rustic. The rich, deeply ingrained surfaces of **Portsmouth™ Hand-Split Shake** are patterned from real cedar and carry the same authentic presence and intense shadows as hand-split wood.

#### Rustic beauty comes in many shades.

Whether it's rich espresso, soothing beige or majestic lighthouse red—or a uniquely complementary combination of colors—you'll find many ways to bring out the best in our hand-split shake siding.