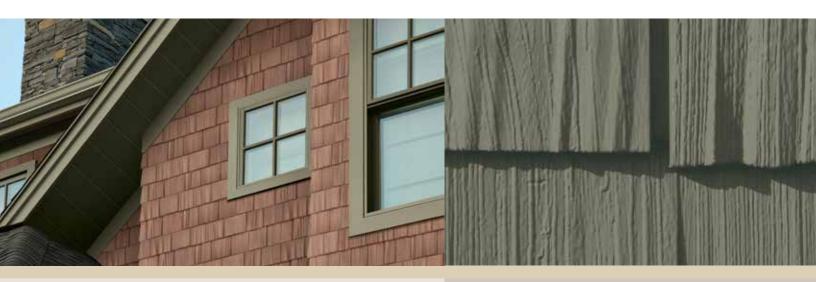

### Rustic beauty is measured in more than shingles.

It's measured in naturally evocative warmth, and our low-maintenance

Portsmouth™ Cedar Shingles siding provides it in droves. This conventional shingle style—when combined with stone or clapboard—delivers a stunning and inviting "one-two punch" exterior can transform the entire design of your home.

## Dimension and drama come naturally.

There's something about hand splitting shingles that transforms each individual piece into something enchanting and rustic. The rich, deeply ingrained surfaces of **Portsmouth™ Hand-Split Shake** are patterned from real cedar and carry the same authentic presence and intense shadows as hand-split wood.